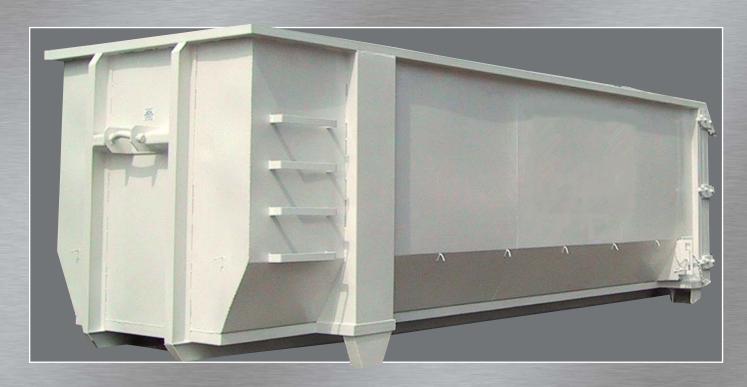

## BATH TUB CONTAINER

| Item                 | Specification                                                                                                            |
|----------------------|--------------------------------------------------------------------------------------------------------------------------|
| Structure            | Carbon Steel                                                                                                             |
| Dimensions (20 yd)   | 23 ft. L 8 ft. W 56 in. H                                                                                                |
| Dimensions (30 yd)   | 23 ft. L 8 ft. W 72 in. H                                                                                                |
| Dimensions (40 yd)   | 23 ft. L 8 ft. W 96 in. H                                                                                                |
| Front Wall           | 10 G Plate with 3" Channel for Supports                                                                                  |
| Door                 | 10 G Plate with 3" sq. Tubing Frame                                                                                      |
| Wall Supports        | Formed Channel, 2 per side with an Optional 3rd in the Middle                                                            |
| Floor                | 3/16" Plate with 3 in. 4.1 Channel at 20 in. Intervals                                                                   |
| Bottom Rails         | 6 x 2 x 3/16"                                                                                                            |
| Roof Options         | 10 G Plate Roof with Tubing Sub-Frame, Sliding Over and Under,<br>Side Hinge, Side Sliding, All Available in Water Tight |
| Optional Accessories | Tarp                                                                                                                     |